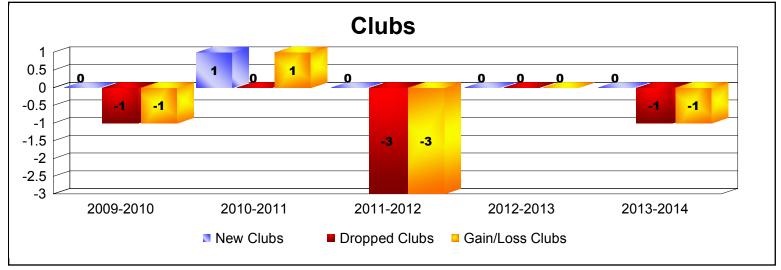

District 5 SE As of June 2014 Cumulative

| Year      | New<br>Clubs | Dropped<br>Clubs | Gain/<br>Loss<br>Clubs | New<br>Members | Charter<br>Members | Reinstate<br>Members | Transfer<br>Members | Total<br>Member<br>Added | Total<br>Members<br>Dropped | Gain/<br>Loss<br>Members |
|-----------|--------------|------------------|------------------------|----------------|--------------------|----------------------|---------------------|--------------------------|-----------------------------|--------------------------|
| 2009-2010 | 0            | -1               | -1                     | 122            | 0                  | 7                    | 7                   | 136                      | -212                        | -76                      |
| 2010-2011 | 1            | 0                | 1                      | 107            | 20                 | 7                    | 4                   | 138                      | -173                        | -35                      |
| 2011-2012 | 0            | -3               | -3                     | 104            | 0                  | 4                    | 4                   | 112                      | -198                        | -86                      |
| 2012-2013 | 0            | 0                | 0                      | 107            | 0                  | 1                    | 18                  | 126                      | -181                        | -55                      |
| 2013-2014 | 0            | -1               | -1                     | 102            | 0                  | 6                    | 8                   | 116                      | -128                        | -12                      |
| Average   | 0            | -1               | -1                     | 108            | 4                  | 5                    | 8                   | 126                      | -178                        | -53                      |