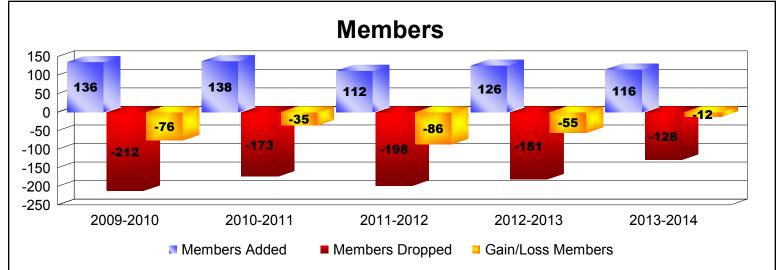

District 5 SE As of June 2014 Cumulative

| Year      | New<br>Clubs | Dropped<br>Clubs | Gain/<br>Loss<br>Clubs | New<br>Members | Charter<br>Members | Reinstate<br>Members | Transfer<br>Members | Total<br>Member<br>Added | Total<br>Members<br>Dropped | Gain/<br>Loss<br>Members |
|-----------|--------------|------------------|------------------------|----------------|--------------------|----------------------|---------------------|--------------------------|-----------------------------|--------------------------|
| 2009-2010 | 0            | -1               | -1                     | 122            | 0                  | 7                    | 7                   | 136                      | -212                        | -76                      |
| 2010-2011 | 1            | 0                | 1                      | 107            | 20                 | 7                    | 4                   | 138                      | -173                        | -35                      |
| 2011-2012 | 0            | -3               | -3                     | 104            | 0                  | 4                    | 4                   | 112                      | -198                        | -86                      |
| 2012-2013 | 0            | 0                | 0                      | 107            | 0                  | 1                    | 18                  | 126                      | -181                        | -55                      |
| 2013-2014 | 0            | -1               | -1                     | 102            | 0                  | 6                    | 8                   | 116                      | -128                        | -12                      |
| Average   | 0            | -1               | -1                     | 108            | 4                  | 5                    | 8                   | 126                      | -178                        | -53                      |